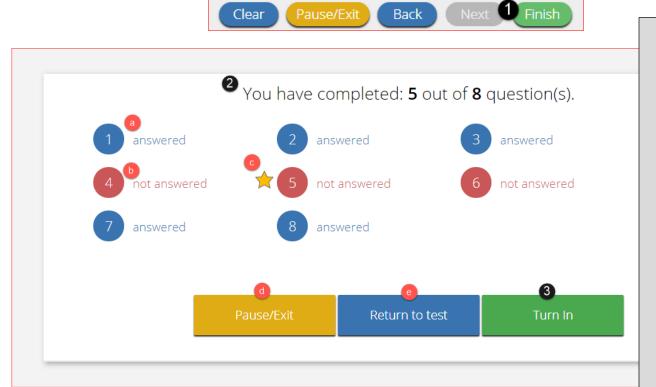

## Turning in a Test

- 1. On the last question of every test session, the Finish button will be activated to allow the student to click **Finish**.
- 2. The **Test Review Page** displays a full list of questions with their answer status.
  - a. **Answered** questions will be displayed in blue
  - b. **Unanswered** questions will be displayed in red.
  - c. **Bookmarked** questions will display with a star.
  - d. Pause/Exit allows a student to pause or exit the test.
  - e. **Return to Test** allows a student to go back into the test
- 3. Click Turn In button to submit the test.
- **4.** The student is prompted one final time to confirm that they wish to turn in the test. Clicking **Turn In**, submits the test for scoring.

There are unanswered questions. Are you sure you want to turn in your test?

Turn In

Cancel