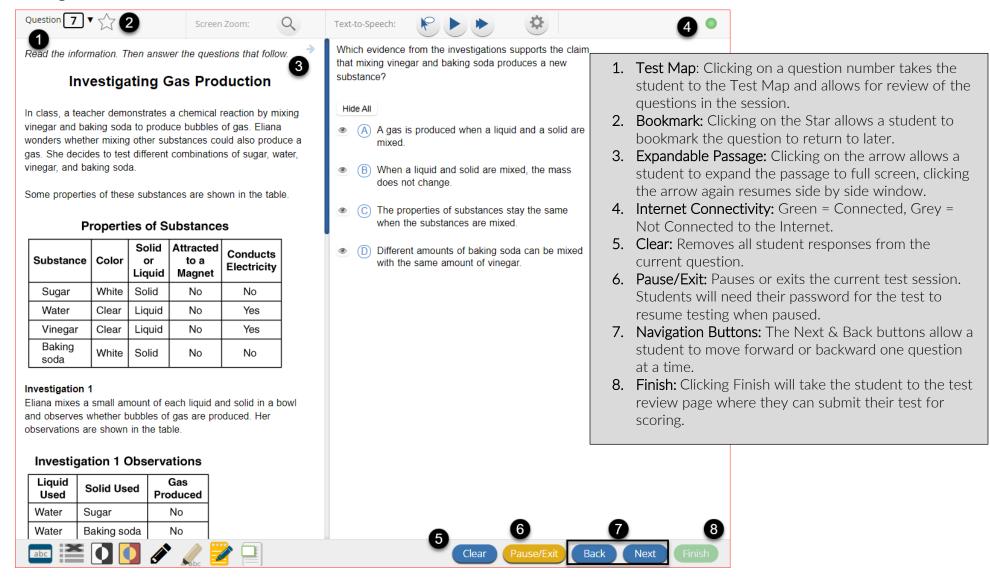

Assessment

## STUDENT TESTING INTERFACE

## Navigation



BIE Science





Assessment

## Turning in a Test



- 1. On the last question of every test session, the Finish button will be activated to allow the student to click **Finish**.
- 2. The **Test Review Page** displays a full list of questions with their answer status.
  - a. **Answered** questions will be displayed in blue
  - b. **Unanswered** questions will be displayed in red.
  - c. **Bookmarked** questions will display with a star.
  - d. Pause/Exit allows a student to pause or exit the test.
  - e. **Return to Test** allows a student to go back into the test
- 3. Click Turn In button to submit the test.
- **4.** The student is prompted one final time to confirm that they wish to turn in the test. Clicking **Turn In**, submits the test for scoring.

There are unanswered questions.