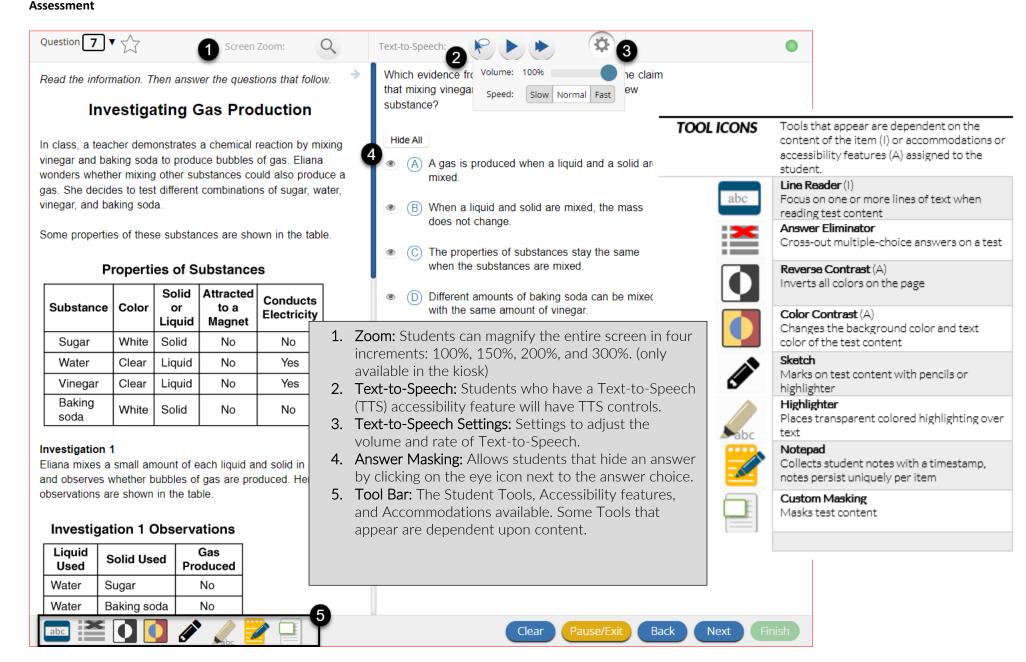

Assessment

## STUDENT TESTING INTERFACE

## Navigation



BIE Science





Assessment

## Turning in a Test



- 1. On the last question of every test session, the Finish button will be activated to allow the student to click **Finish**.
- 2. The **Test Review Page** displays a full list of questions with their answer status.
  - a. **Answered** questions will be displayed in blue
  - b. **Unanswered** questions will be displayed in red.
  - c. **Bookmarked** questions will display with a star.
  - d. Pause/Exit allows a student to pause or exit the test.
  - e. **Return to Test** allows a student to go back into the test
- 3. Click Turn In button to submit the test.
- **4.** The student is prompted one final time to confirm that they wish to turn in the test. Clicking **Turn In**, submits the test for scoring.

There are unanswered questions. Are you sure yo