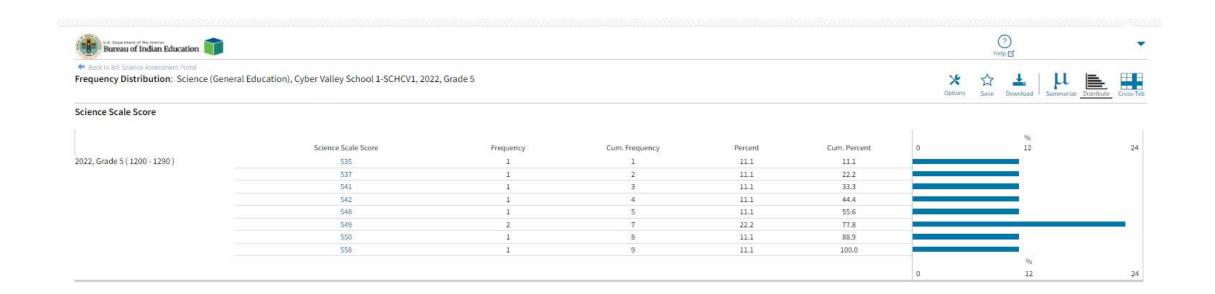

Frequency Distribution: Science (General Education), Cyber Valley School 1-SCHCV1, 2022, Grade 5

#### Data Tools - Distribute