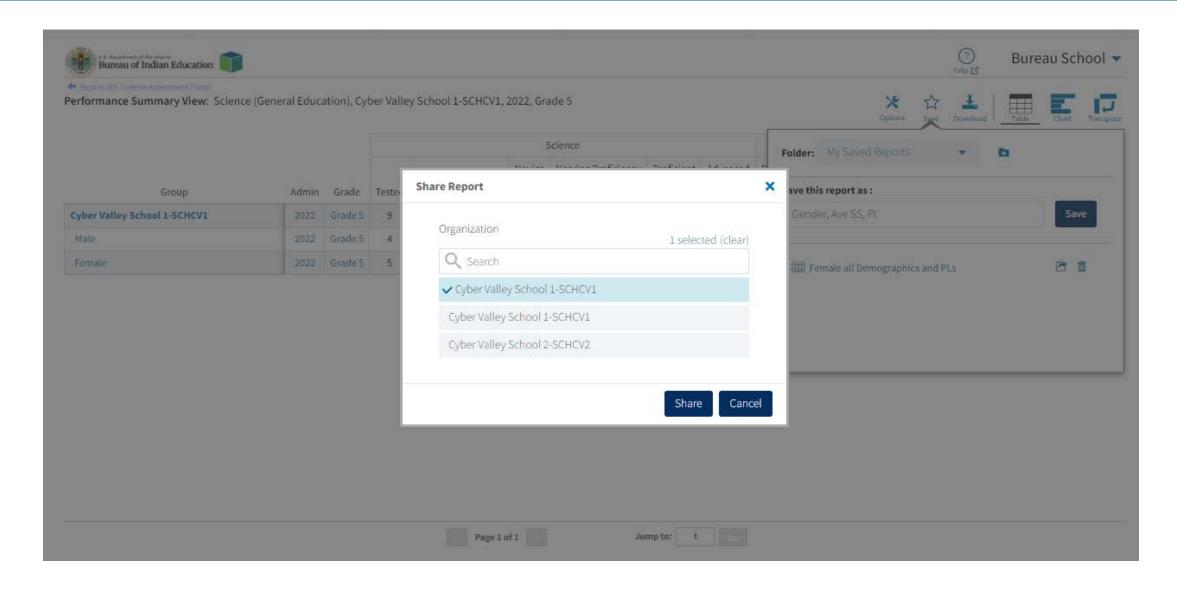

eports
  - Download reports
  - Download paper ISR in pdf file
  - User activity log
  - Help guide

#### Data Interaction Main Page



#### Data Interaction Main Page





Other Tools:

Last Name

• Shared Reports: Reports shared by other users

Please enter at least 4 characters

Bureau School v

- Download Center: retrieve large file downloads here (i.e., 100+ ISR PDFs) or zip files with paper ISRs in PDF files
- Help guide
- Save report: Reports you saved
- Search for specific student by name or student ID (NASIS ID)

Get Report



#### **Performance Summary - Table**



#### Performance Summary - Table

Disaggregated by Gender and show % of students in each Performance Indicator



Click on the blue text to disaggregate or drill to roster



#### Save Report



#### **Share Report**



#### Download Report



#### **Download Center**









Back to BIE Science Assessment Portal.

Created For Me

Created By Me

No Queued PDF's available for download.

#### **Download Center**



#### File is complete and ready for download



#### **Performance Summary – Chart**



#### Performance Summary – Transpose





Bureau School •

Back to BIE Science Assessment Porta

Performance Summary View: Science (General Education), Cyber Valley School 1-SCHCV1, 2022, Grade 5











|                              |                          |       |         |        | % in  | icator  |       |
|------------------------------|--------------------------|-------|---------|--------|-------|---------|-------|
|                              |                          |       |         |