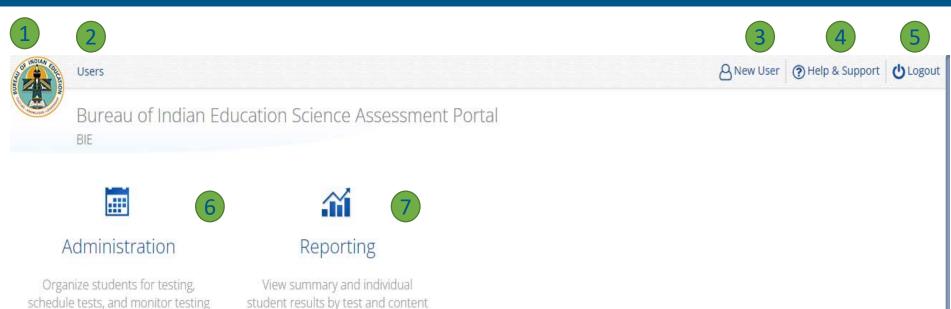

#### Portal Main Page (STC View)

standards.

progress.

| Icon | Description                          |
|------|--------------------------------------|
| 1    | BIE logo returns to portal home page |
| 2    | Access User<br>Management            |
| 3    | View & Edit user profile             |
| 4    | Access the BIE Help & Support Site   |
| 5    | Logout of the portal                 |
| 6    | Access Administration<br>Component   |
| 7    | Access Reporting                     |