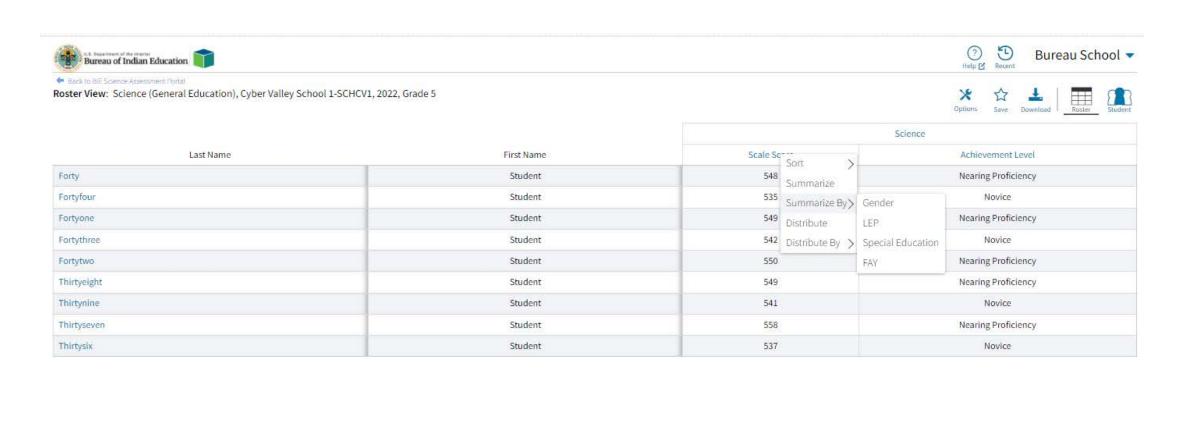

er Valley School 1-SCHCV1 | Life Sciences            | 2022  | Grade 5 |        | 11    | 22      | 22    |
| Cyber Valley School 1-SCHCV1 | Earth and Space Sciences | 2022  | Grade 5 |        | 0     | 0       | 0     |

#### Roster

- Options: choose fields and score data you want to view (demographic data, test data, reporting categories, etc.)
- Save: save the report to retrieve it later without having to add or remove fields and sorting
- Download: download the data you are looking at in excel, csv or PDF
- Student: view the student's ISRs



#### Roster



| Page 1 of 1         | Jump to:  | 1   |       |
|---------------------|-----------|-----|-------|
| Displaying 1-9 of 9 | 327005350 | 5.5 | [Head |

#### Individual Student Report



#### Roster Summarize and Distribute Options







#### Roster Summarize and Distribute Options



#### Science Scale Score

| Gender | Population | Valid N | Mean  | S.D. | Minimum | Maximum |
|--------|------------|---------|-------|------|---------|---------|
| Male   | 4          | 4       | 547.5 | 7.9  | 541     | 558     |
| Female | 5          | 5       | 543.8 | 7.2  | 535     | 550     |

Frequency Distribution: Science (General Education), Cyber Valley School 1-SCHCV1, 2022, Grade 5













#### Science Scale Score



#### **Data Tools - Summarize**

| Bureau of Indian Education                                                                                            |                                          |       |      |         | (?)<br>Help 🗹                         |                 |
|-----------------------