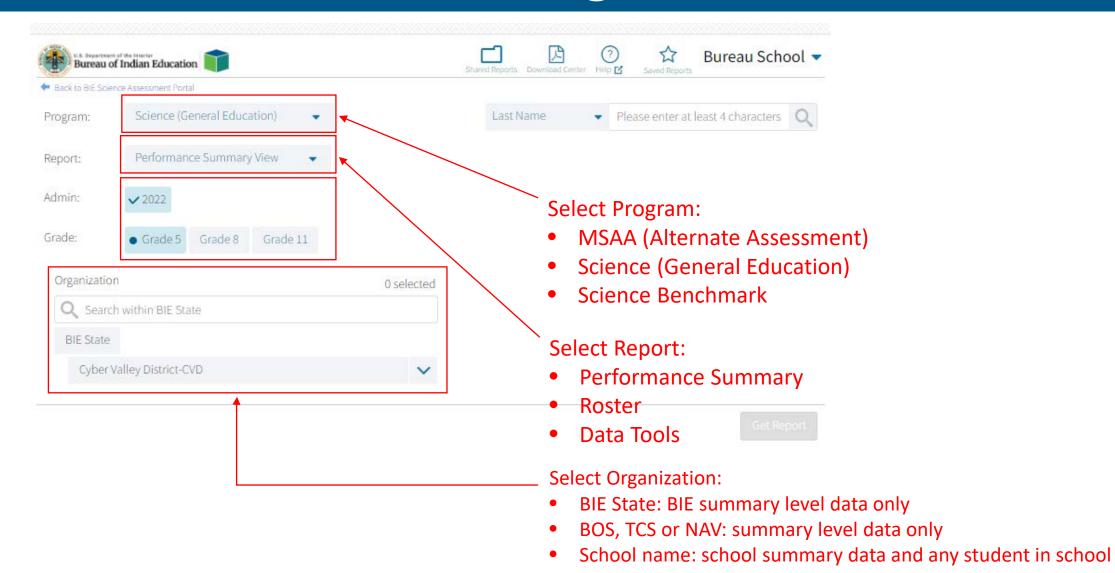

#### What is Available in Data Interaction?

- Reports available:
  - Roster (with customizable fields that vary with program)
  - Individual Student Report (the layout is different from the Cognia paper ISR)
  - Summary reports
  - Data tools
    - Summary
    - Distribution
    - Cross-Tab
    - Scatter plot (MSAA only)
    - Filters
- User Tools:
  - Student search
  - Save reports
  - Share reports
  - Download reports
  - Download paper ISR in pdf file
  - User activity log
  - Help guide

#### Data Interaction Main Page

Other Tools:

Last Name

• Shared Reports: Reports shared by other users

Please enter at least 4 characters

Bureau School v

- Download Center: retrieve large file downloads here (i.e., 100+ ISR PDFs) or zip files with paper ISRs in PDF files
- Help guide
- Save report: Reports you saved
- Search for specific student by name or student ID (NASIS ID)