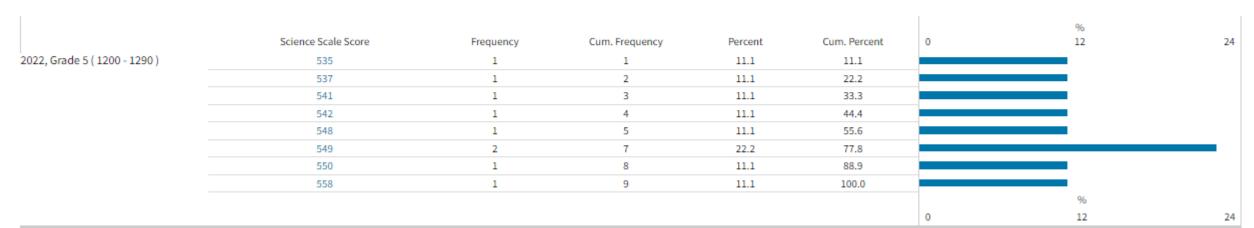

t in excel, csv or PDF
- Student: view the student's ISRs



#### Roster



| Page 1 of 1         | Jump to:  | 1   |       |
|---------------------|-----------|-----|-------|
| Displaying 1-9 of 9 | 327005350 | 5.5 | [Head |

#### Individual Student Report



#### Roster Summarize and Distribute Options







#### Roster Summarize and Distribute Options



#### Science Scale Score

| Gender | Population | Valid N | Mean  | S.D. | Minimum | Maximum |
|--------|------------|---------|-------|------|---------|---------|
| Male   | 4          | 4       | 547.5 | 7.9  | 541     | 558     |
| Female | 5          | 5       | 543.8 | 7.2  | 535     | 550     |

Frequency Distribution: Science (General Education), Cyber Valley School 1-SCHCV1, 2022, Grade 5













#### Science Scale Score



#### **Data Tools - Summarize**

| Bureau of Indian Education                                                                                            |                                          |       |      |         | (?)<br>Help 🗹                         |                 |
|-----------------------------------------------------------------------------------------------------------------------|------------------------------------------|-------|------|---------|---------------------------------------|-----------------|
| <ul> <li>Back to BIE Science Assessment Portal</li> <li>Summary Statistics: Science (General Education), G</li> </ul> | Cyber Valley School 1-SCHCV1, 2022, Grad | de 5  |      |         | Options Save Download Summarize Distr | ribute Cross-Ta |
| Science Scale Score