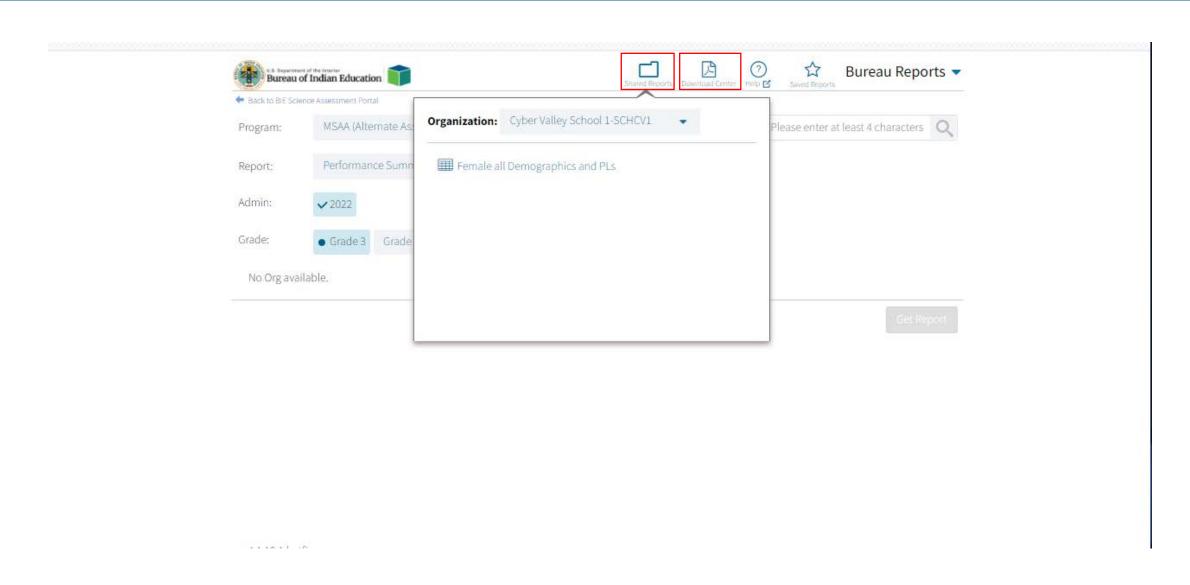

#### Data Interaction Main Page

Other Tools:

Last Name

• Shared Reports: Reports shared by other users

Please enter at least 4 characters

Bureau School v

- Download Center: retrieve large file downloads here (i.e., 100+ ISR PDFs) or zip files with paper ISRs in PDF files
- Help guide
- Save report: Reports you saved
- Search for specific student by name or student ID (NASIS ID)

#### **Download Center**

Back to BIE Science Assessment Portal.

Created For Me

Created By Me

No Queued PDF's available for download.

#### **Shared Reports**