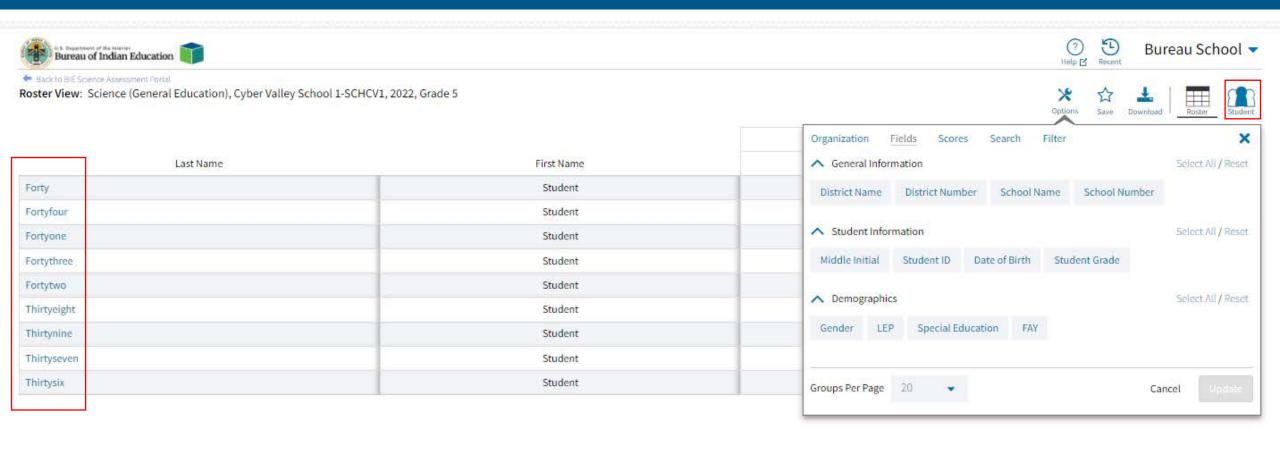

#### What is Available in Data Interaction?

- Reports available:
  - Roster (with customizable fields that vary with program)
  - Individual Student Report (the layout is different from the Cognia paper ISR)
  - Summary reports
  - Data tools
    - Summary
    - Distribution
    - Cross-Tab
    - Scatter plot (MSAA only)
    - Filters
- User Tools:
  - Student search
  - Save reports
  - Share reports
  - Download reports
  - Download paper ISR in pdf file
  - User activity log
  - Help guide

#### Roster

- Options: choose fields and score data you want to view (demographic data, test data, reporting categories, etc.)
- Save: save the report to retrieve it later without having to add or remove fields and sorting
- Download: download the data you are looking at in excel, csv or PDF
- Student: view the student's ISRs