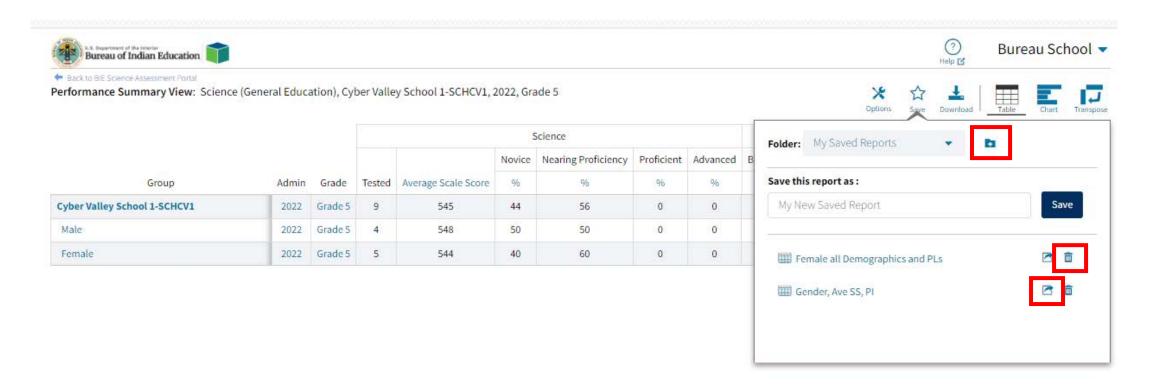

#### Save Report

#### Roster

- Options: choose fields and score data you want to view (demographic data, test data, reporting categories, etc.)
- Save: save the report to retrieve it later without having to add or remove fields and sorting
- Download: download the data you are looking at in excel, csv or PDF
- Student: view the student's ISRs