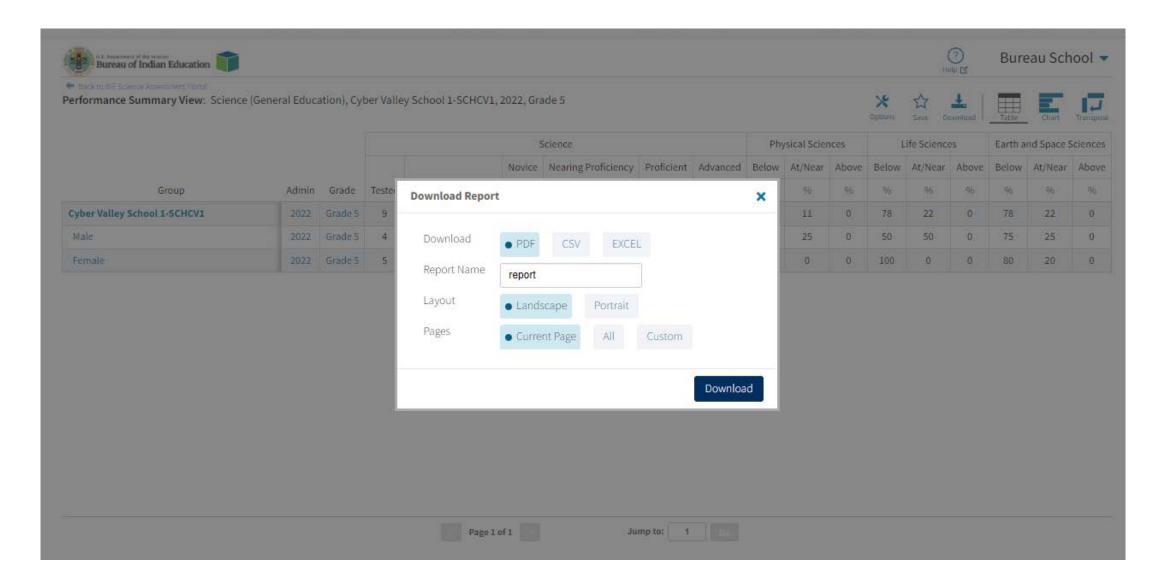

rts
  - Download paper ISR in pdf file
  - User activity log
  - Help guide

#### Data Interaction Main Page



#### Data Interaction Main Page





Other Tools:

Last Name

• Shared Reports: Reports shared by other users

Please enter at least 4 characters

Bureau School v

- Download Center: retrieve large file downloads here (i.e., 100+ ISR PDFs) or zip files with paper ISRs in PDF files
- Help guide
- Save report: Reports you saved
- Search for specific student by name or student ID (NASIS ID)

Get Report



#### **Performance Summary - Table**



#### Performance Summary - Table

Disaggregated by Gender and show % of students in each Performance Indicator



Click on the blue text to disaggregate or drill to roster



#### Save Report



#### **Share Report**



#### Download Report



#### **Download Center**









Back to BIE Science Assessment Portal.

Created For Me

Created By Me

No Queued PDF's available for download.

#### **Download Center**



#### File is complete and ready for download



#### **Performance Summary – Chart**



#### Performance Summary – Transpose





Bureau School •

Back to BIE Science Assessment Porta

Performance Summary View: Science (General Education), Cyber Valley School 1-SCHCV1, 2022, Grade 5











|                              |                          |       |         |        | % in  | icator  |       |
|------------------------------|--------------------------|-------|---------|--------|-------|---------|-------|
|                              |                          |       |         |        | Below | At/Near