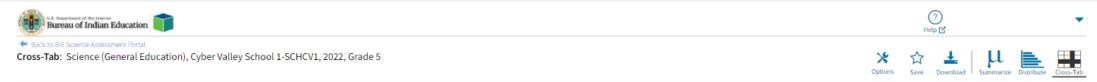

#### Data Tools - Cross Tab

#### Physical Sciences Performance Indicator by Life Sciences Performance Indicator

Number Tested

| Number rested                       |       |                      |       |       |
|-------------------------------------|-------|----------------------|-------|-------|
|                                     |       |                      |       |       |
| Life Sciences Performance Indicator | Below | At/Near              | Above | Total |
| Below                               | 7     | 0                    | 0     | 7     |
| At/Near                             | 1     | Drill To Roster View | 0     | 2     |
| Above                               | 0     | 0                    | 0     | 0     |
| Total                               | 8     | 1                    | 0     | 9     |