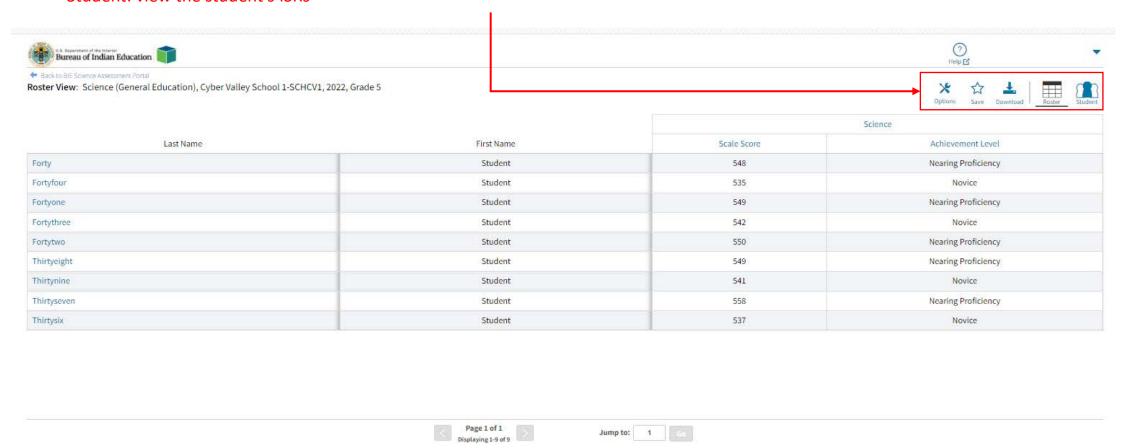

#### Roster

- Options: choose fields and score data you want to view (demographic data, test data, reporting categories, etc.)
- Save: save the report to retrieve it later without having to add or remove fields and sorting
- Download: download the data you are looking at in excel, csv or PDF
- Student: view the student's ISRs

#### Roster

| Page 1 of 1         | Jump to:  | 1   |       |
|---------------------|-----------|-----|-------|
| Displaying 1-9 of 9 | 327005350 | 5.5 | [Head |