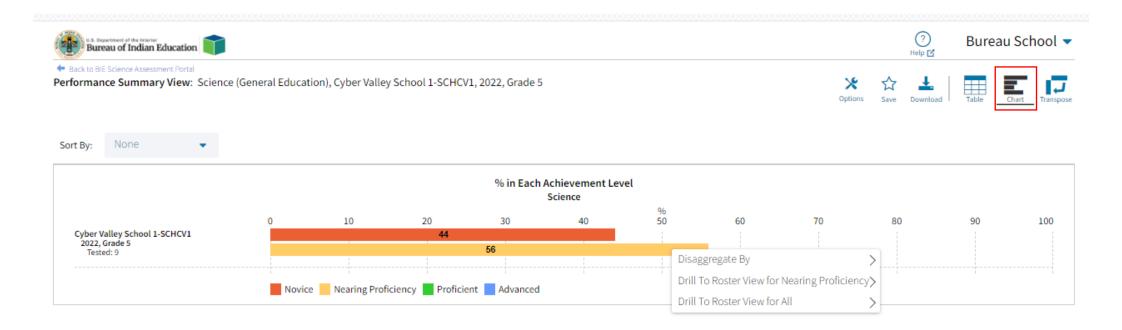

eau School v

- Download Center: retrieve large file downloads here (i.e., 100+ ISR PDFs) or zip files with paper ISRs in PDF files
- Help guide
- Save report: Reports you saved
- Search for specific student by name or student ID (NASIS ID)

Get Report



#### **Performance Summary - Table**



#### Performance Summary - Table

Disaggregated by Gender and show % of students in each Performance Indicator



Click on the blue text to disaggregate or drill to roster



#### Save Report



#### **Share Report**



#### Download Report



#### **Download Center**









Back to BIE Science Assessment Portal.

Created For Me

Created By Me

No Queued PDF's available for download.

#### **Download Center**



#### File is complete and ready for download



#### **Performance Summary – Chart**



#### Performance Summary – Transpose





Bureau School •

Back to BIE Science Assessment Porta

Performance Summary View: Science (General Education), Cyber Valley School 1-SCHCV1, 2022, Grade 5











|                              |                          |       |         |        | % in  | icator  |       |
|------------------------------|--------------------------|-------|---------|--------|-------|---------|-------|
|                              |                          |       |         |        | Below | At/Near | Above |
| Group                        | Subject                  | Admin | Grade   | Tested | %     | 96      | %     |
| Cyber Valley School 1-SCHCV1 | Science                  | 2022  | Grade 5 | 9      |       |         |       |
| Cyber Valley School 1-SC