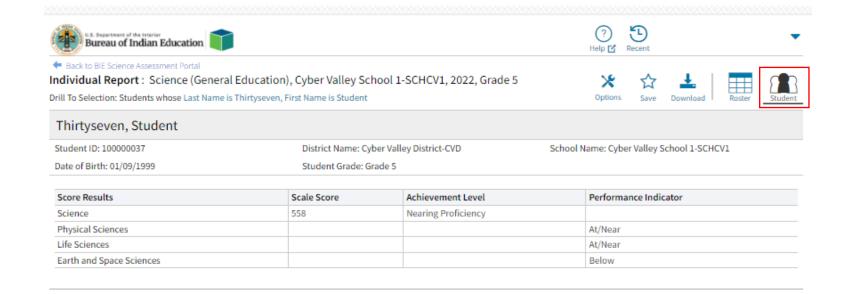

ade 5 |        | 89    | 78      | 78    |
| Cyber Valley School 1-SCHCV1 | Life Sciences            | 2022  | Grade 5 |        | 11    | 22      | 22    |
| Cyber Valley School 1-SCHCV1 | Earth and Space Sciences | 2022  | Grade 5 |        | 0     | 0       | 0     |

#### Roster

- Options: choose fields and score data you want to view (demographic data, test data, reporting categories, etc.)
- Save: save the report to retrieve it later without having to add or remove fields and sorting
- Download: download the data you are looking at in excel, csv or PDF
- Student: view the student's ISRs



#### Roster



| Page 1 of 1         | Jump to:  | 1   |       |
|---------------------|-----------|-----|-------|
| Displaying 1-9 of 9 | 327005350 | 5.5 | [Head |

#### Individual Student Report



#### Roster Summarize and Distribute Options







#### Roster Summarize and Distribute Options



#### Science Scale Score

| Gender | Population | Valid N | Mean  | S.D. | Minimum | Maximum |
|--------|------------|---------|-------|------|---------|---------|
| Male   | 4          | 4       | 547.5 | 7.9  | 541     | 558     |
| Female | 5          | 5       | 543.8 | 7.2  | 535     | 550     |

Frequency Distribution: Science (General Education), Cyber Valley School 1-SCHCV1, 2022, Grade 5













#### Science Scale Score



#### **Data Tools - Summarize**

| Bureau of Indian Education                                                                                            |                                          |       |      |         | (?)<br>Help 🗹