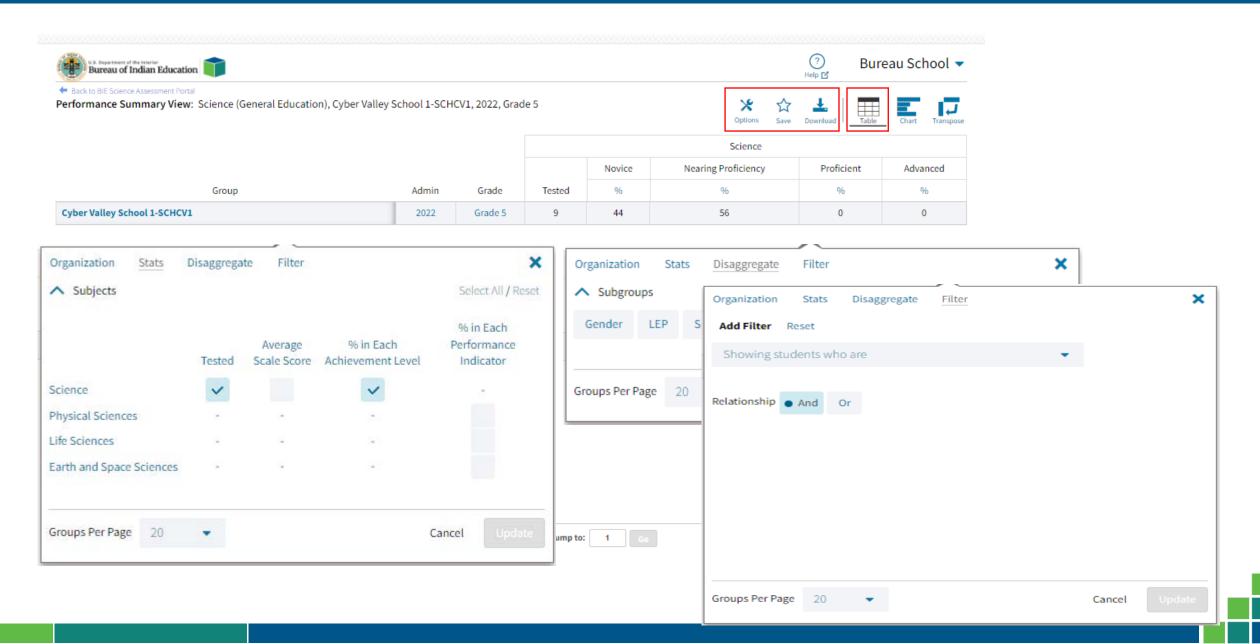

#### **Performance Summary - Table**

#### Performance Summary - Table

Disaggregated by Gender and show % of students in each Performance Indicator

Click on the blue text to disaggregate or drill to roster

#### Save Report

#### **Share Report**

#### Download Report