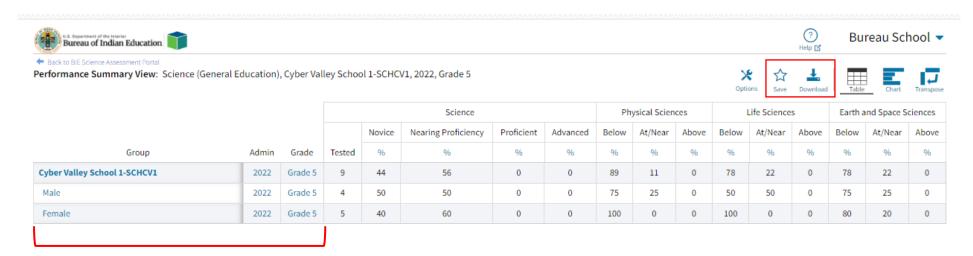

#### Performance Summary - Table

Disaggregated by Gender and show % of students in each Performance Indicator

Click on the blue text to disaggregate or drill to roster