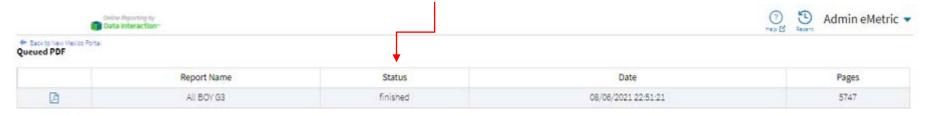

Please enter at least 4 characters

Bureau School v

- Download Center: retrieve large file downloads here (i.e., 100+ ISR PDFs) or zip files with paper ISRs in PDF files
- Help guide
- Save report: Reports you saved
- Search for specific student by name or student ID (NASIS ID)

Get Report



#### **Performance Summary - Table**



#### Performance Summary - Table

Disaggregated by Gender and show % of students in each Performance Indicator



Click on the blue text to disaggregate or drill to roster



#### Save Report



#### **Share Report**



#### Download Report



#### **Download Center**









Back to BIE Science Assessment Portal.

Created For Me

Created By Me

No Queued PDF's available for download.

#### **Download Center**



#### File is complete and ready for download



#### **Performance Summary – Chart**



#### Performance Summary – Transpose





Bureau School •

Back to BIE Science Assessment Porta

Performance Summary View: Science (General Education), Cyber Valley School 1-SCHCV1, 2022, Grade 5











|                              |                          |       |         |        | % in  | icator  |       |
|------------------------------|--------------------------|-------|---------|--------|-------|---------|-------|
|                              |                          |       |         |        | Below | At/Near | Above |
| Group                        | Subject                  | Admin | Grade   | Tested | %     | 96      | %     |
| Cyber Valley School 1-SCHCV1 | Science                  | 2022  | Grade 5 | 9      |       |