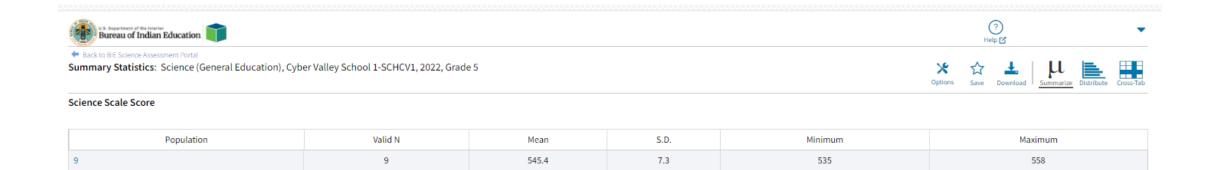

#### Science Scale Score

| Gender | Population | Valid N | Mean  | S.D. | Minimum | Maximum |
|--------|------------|---------|-------|------|---------|---------|
| Male   | 4          | 4       | 547.5 | 7.9  | 541     | 558     |
| Female | 5          | 5       | 543.8 | 7.2  | 535     | 550     |