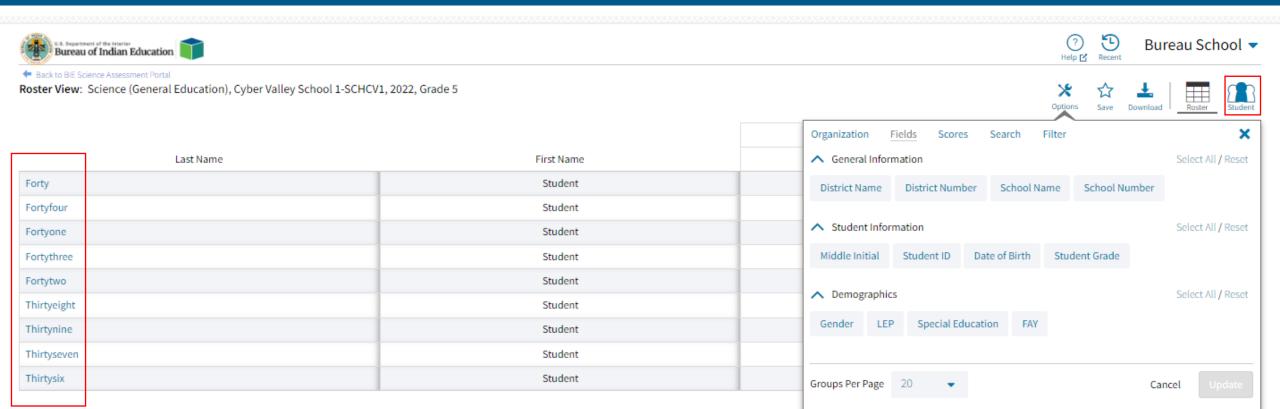

#### Roster

- Options: choose fields and score data you want to view (demographic data, test data, reporting categories, etc.)
- Save: save the report to retrieve it later without having to add or remove fields and sorting
- Download: download the data you are looking at in excel, csv or PDF
- Student: view the student's ISRs

#### What is Available in Data Interaction?

- Reports available:
  - Roster (with customizable fields that vary with program)
  - Individual Student Report (the layout is different from the Cognia paper ISR)
  - Summary reports
  - Data tools
    - Summary
    - Distribution
    - Cross-Tab
    - Scatter plot (MSAA only)
    - Filters
- User Tools:
  - Student search
  - Save reports
  - Share reports
  - Download reports
  - Download paper ISR in pdf file
  - User activity log
  - Help guide