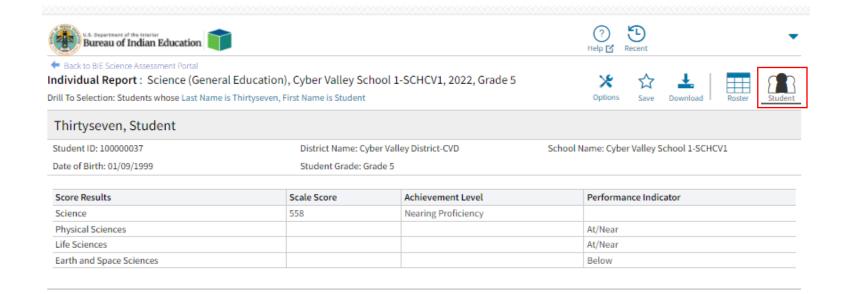

#### Individual Student Report

#### What is Available in Data Interaction?

- Reports available:
  - Roster (with customizable fields that vary with program)
  - Individual Student Report (the layout is different from the Cognia paper ISR)
  - Summary reports
  - Data tools
    - Summary
    - Distribution
    - Cross-Tab
    - Scatter plot (MSAA only)
    - Filters
- User Tools:
  - Student search
  - Save reports
  - Share reports
  - Download reports
  - Download paper ISR in pdf file
  - User activity log
  - Help guide