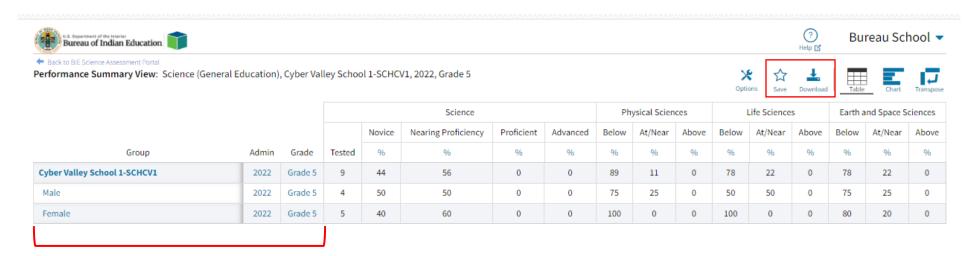

#### **Performance Summary - Table**

#### Performance Summary - Table

Disaggregated by Gender and show % of students in each Performance Indicator

Click on the blue text to disaggregate or drill to roster