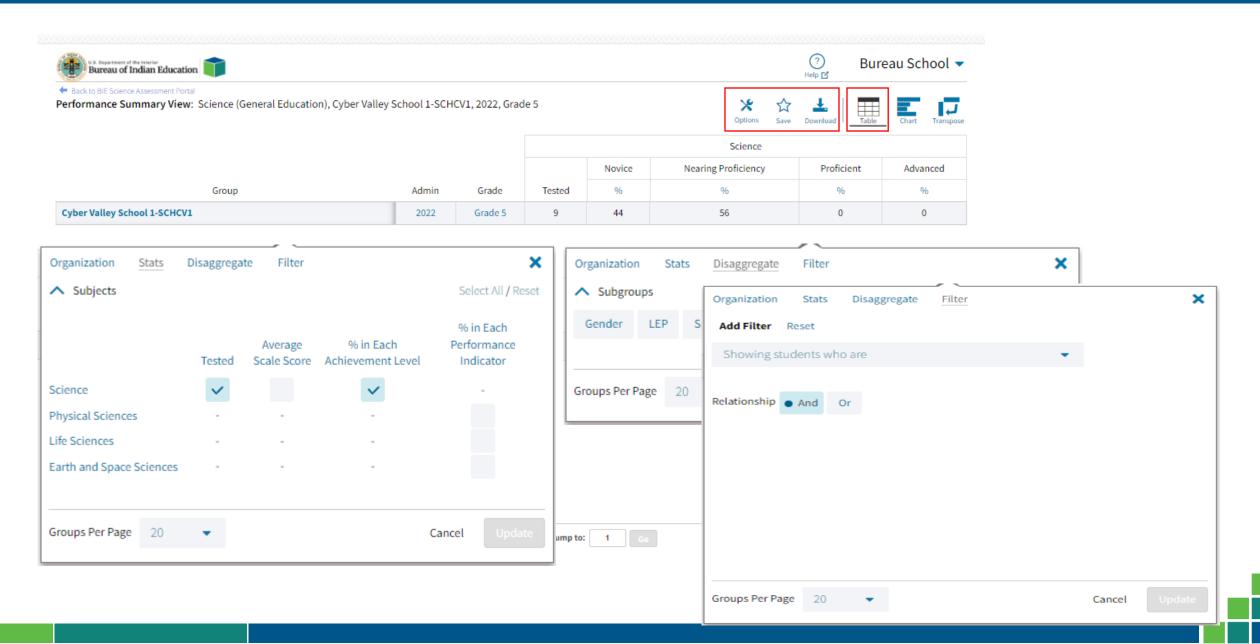

#### **Performance Summary - Table**

#### Performance Summary - Table

Disaggregated by Gender and show % of students in each Performance Indicator

Click on the blue text to disaggregate or drill to roster

#### Save Report

### Download Report