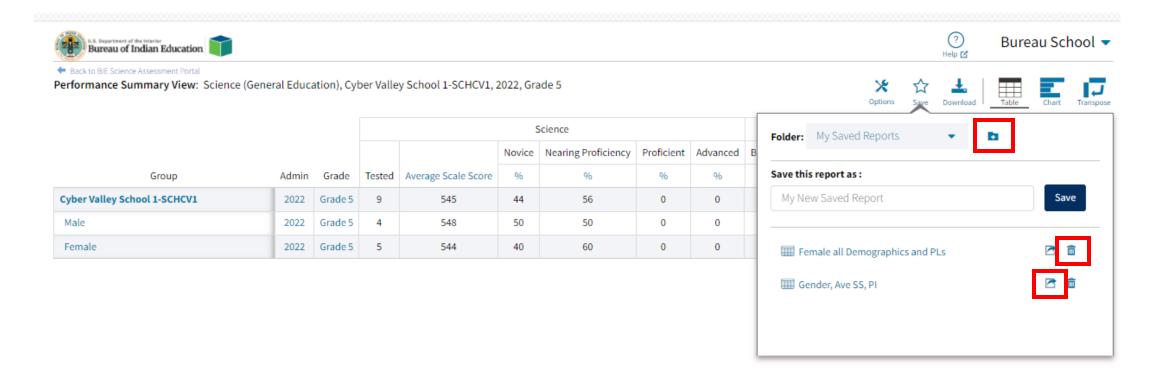

ave reports
  - Share reports
  - Download reports
  - Download paper ISR in pdf file
  - User activity log
  - Help guide

### Data Interaction Main Page (MSAA View)



### Data Interaction Main Page (Science View)



#### Data Interaction Main Page





#### **Other Tools:**

- Shared Reports: Reports shared by other users
- Download Center: retrieve large file downloads here (i.e., 100+ ISR PDFs) or zip files with paper ISRs in PDF files
- Help guide
- Save report: Reports you saved
- Search for specific student by name or student ID (NASIS ID)

Get Report



#### **Performance Summary - Table**



#### Performance Summary - Table

Disaggregated by Gender and show % of students in each Performance Indicator



Click on the blue text to disaggregate or drill to roster

#### Save Report



#### **Share Report**



### Download Report



#### **Download Center**









Back to BIE Science Assessment Portal.

Created For Me

Created By Me

No Queued PDF's available for download.

#### **Download Center**



#### File is complete and ready for download



### Performance Summary - Chart



### Performance Summary – Transpose





Bureau School 🔻

Rack to BIF Science Assessment Portal

Performance Summary View: Science (General Education), Cyber Valley School 1-SCHCV1, 2022, Grade 5











|                          |                                         |                                                        |                                                                                | % in Each Performance Indicator