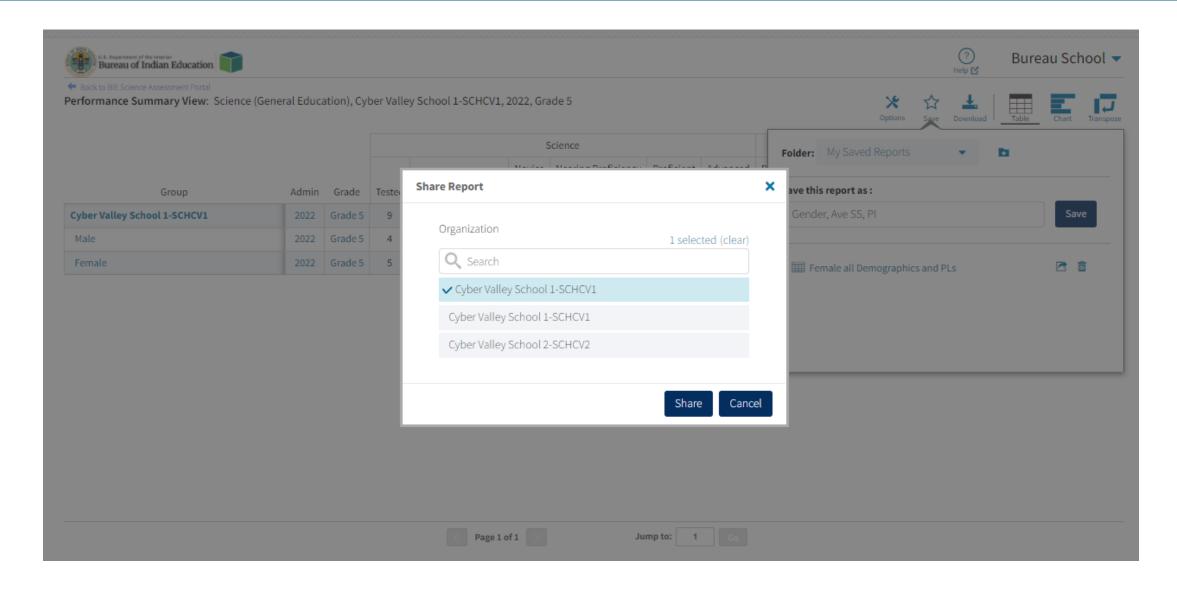

orts
  - Download reports
  - Download paper ISR in pdf file
  - User activity log
  - Help guide

### Data Interaction Main Page (MSAA View)



### Data Interaction Main Page (Science View)



#### Data Interaction Main Page





#### **Other Tools:**

- Shared Reports: Reports shared by other users
- Download Center: retrieve large file downloads here (i.e., 100+ ISR PDFs) or zip files with paper ISRs in PDF files
- Help guide
- Save report: Reports you saved
- Search for specific student by name or student ID (NASIS ID)

Get Report



#### **Performance Summary - Table**



#### Performance Summary - Table

Disaggregated by Gender and show % of students in each Performance Indicator



Click on the blue text to disaggregate or drill to roster

#### Save Report



#### **Share Report**



### Download Report



#### **Download Center**









Back to BIE Science Assessment Portal.

Created For Me

Created By Me

No Queued PDF's available for download.

#### **Download Center**



#### File is complete and ready for download



### Performance Summary - Chart



### Performance Summary – Transpose





Bureau School 🔻

Rack to BIF Science Assessment Portal

Performance Summary View: Science (General Education), Cyber Valley School 1-SCHCV1, 2022, Grade 5











|                          |                                         |                                                        |                                                                                | % in Each Performance Indicator