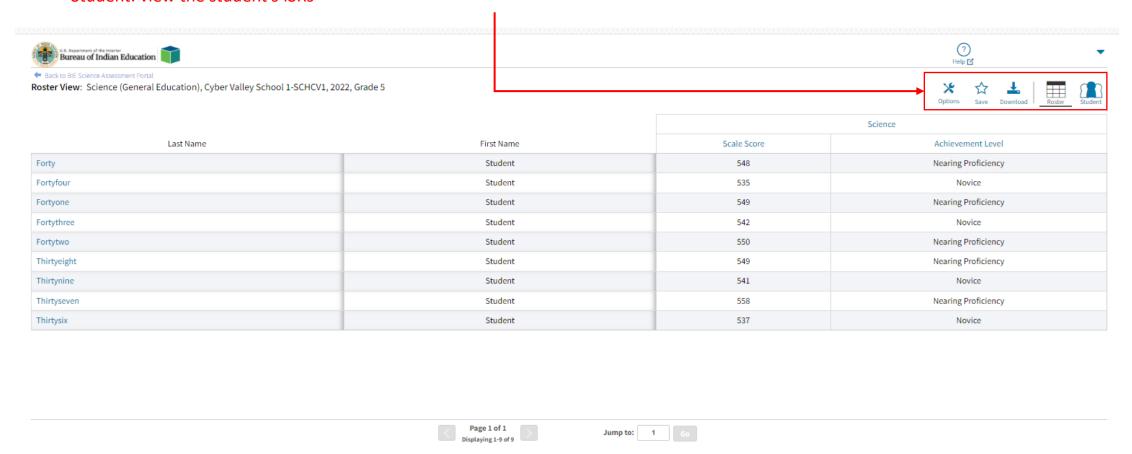

#### Roster

- Options: choose fields and score data you want to view (demographic data, test data, reporting categories, etc.)
- Save: save the report to retrieve it later without having to add or remove fields and sorting
- Download: download the data you are looking at in excel, csv or PDF
- Student: view the student's ISRs

#### Roster

Page 1 of 1
Displaying 1-9 of 9

Jump to: 1