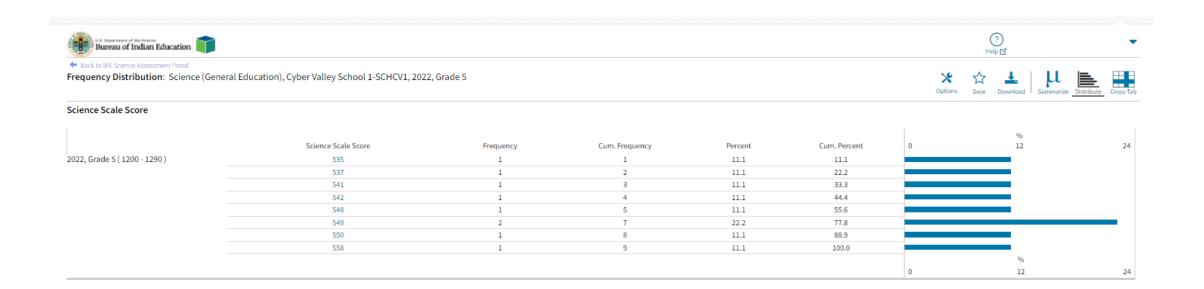

#### Science Scale Score

Science Scale Score 12 Frequency Cum. Frequency Percent Cum. Percent 2022, Grade 5 ( 1200 - 1290 ) 535 11.1 11.1 537 2 11.1 22.2 541 3 11.1 33.3 11.1 44.4 5 11.1 55.6 549 22.2 77.8 550 11.1 88.9 9 11.1 100.0 12