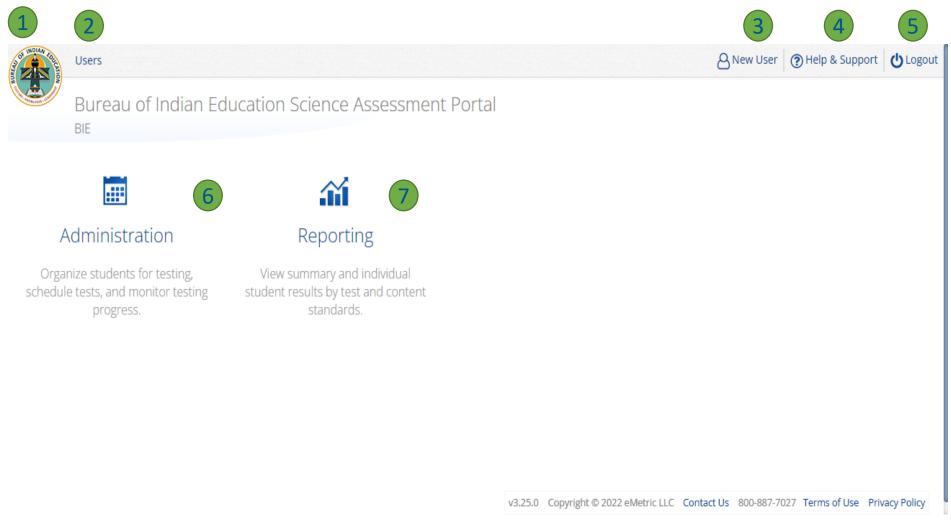

## Portal Main Page (STC View)

| Icon | Description                          |
|------|--------------------------------------|
| 1    | BIE logo returns to portal home page |
| 2    | Access User<br>Management            |
| 3    | View & Edit user profile             |
| 4    | Access the BIE Help & Support Site   |
| 5    | Logout of the portal                 |
| 6    | Access Administration<br>Component   |
| 7    | Access Reporting                     |