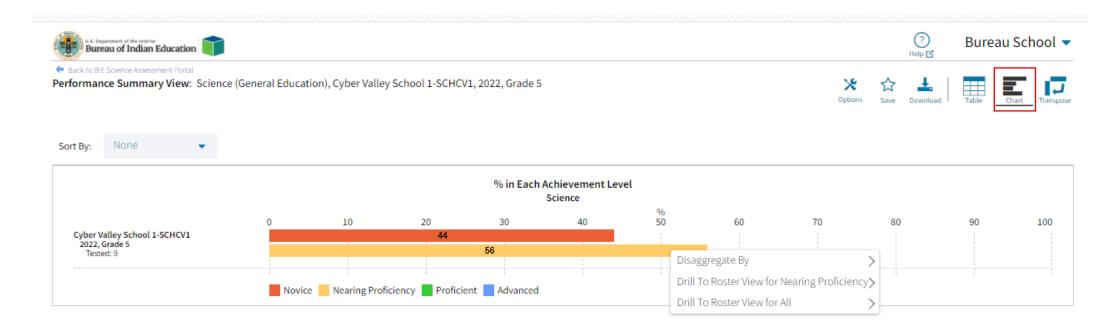

shared by other users
- Download Center: retrieve large file downloads here (i.e., 100+ ISR PDFs) or zip files with paper ISRs in PDF files
- Help guide
- Save report: Reports you saved
- Search for specific student by name or student ID (NASIS ID)

Get Report



#### **Performance Summary - Table**



#### Performance Summary - Table

Disaggregated by Gender and show % of students in each Performance Indicator



Click on the blue text to disaggregate or drill to roster

#### Save Report



#### **Share Report**



### Download Report



#### **Download Center**









Back to BIE Science Assessment Portal.

Created For Me

Created By Me

No Queued PDF's available for download.

#### **Download Center**



#### File is complete and ready for download



### Performance Summary - Chart



### Performance Summary – Transpose





Bureau School 🔻

Rack to BIF Science Assessment Portal

Performance Summary View: Science (General Education), Cyber Valley School 1-SCHCV1, 2022, Grade 5











|                          |                                         |                                                        |                                                                                | % in Each Performance Indicator                                                                                                                              |