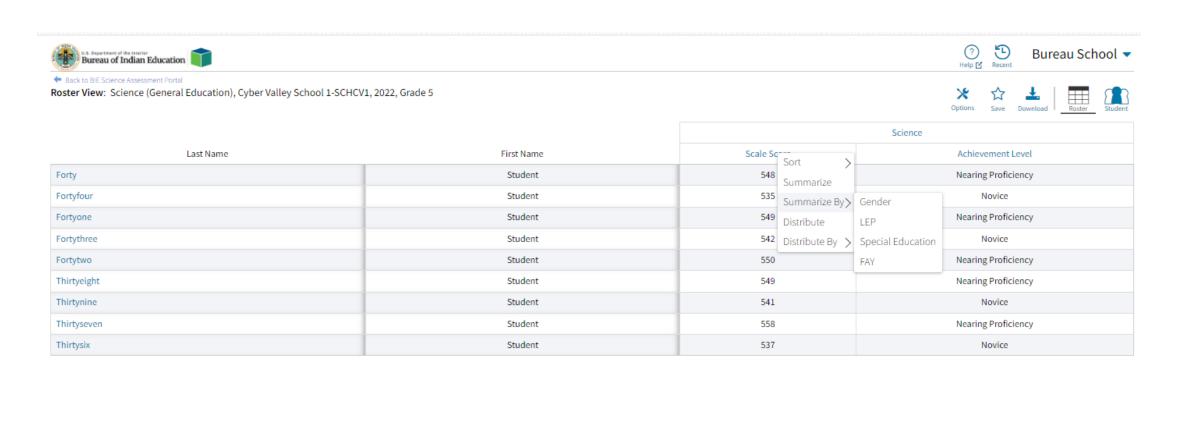

### Roster Summarize and Distribute Options

#### Roster Summarize and Distribute Options