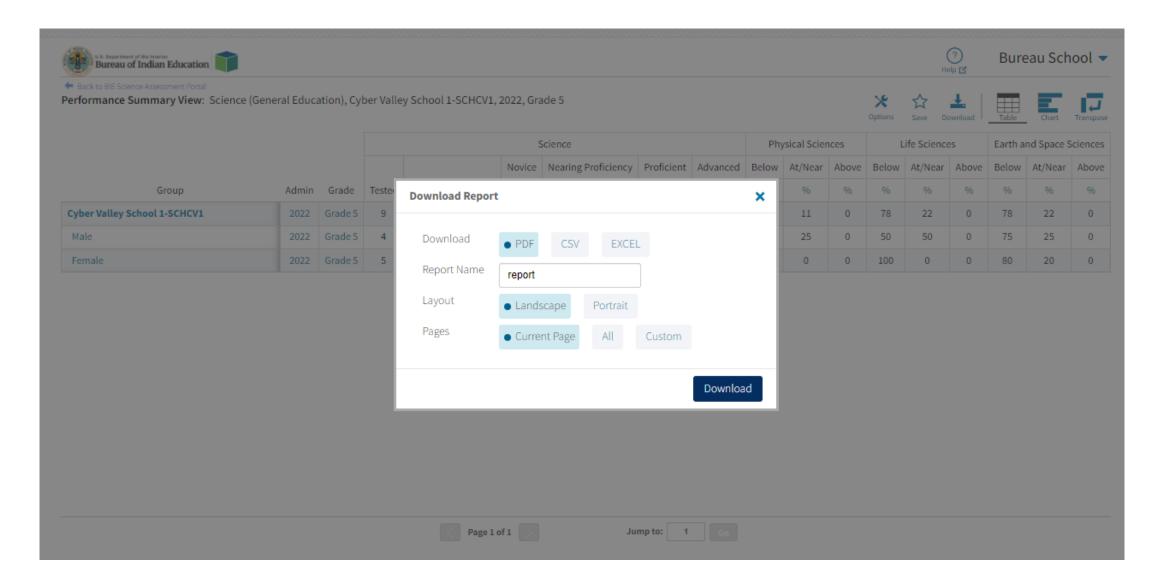

ts
  - Download paper ISR in pdf file
  - User activity log
  - Help guide

### Data Interaction Main Page (MSAA View)



### Data Interaction Main Page (Science View)



#### Data Interaction Main Page





#### **Other Tools:**

- Shared Reports: Reports shared by other users
- Download Center: retrieve large file downloads here (i.e., 100+ ISR PDFs) or zip files with paper ISRs in PDF files
- Help guide
- Save report: Reports you saved
- Search for specific student by name or student ID (NASIS ID)

Get Report



#### **Performance Summary - Table**



#### Performance Summary - Table

Disaggregated by Gender and show % of students in each Performance Indicator



Click on the blue text to disaggregate or drill to roster

#### Save Report



#### **Share Report**



### Download Report



#### **Download Center**









Back to BIE Science Assessment Portal.

Created For Me

Created By Me

No Queued PDF's available for download.

#### **Download Center**



#### File is complete and ready for download



### Performance Summary - Chart



### Performance Summary – Transpose





Bureau School 🔻

Rack to BIF Science Assessment Portal

Performance Summary View: Science (General Education), Cyber Valley School 1-SCHCV1, 2022, Grade 5











|                          |                                         |                                                        |                                                                                | % in Each Performance Indicator