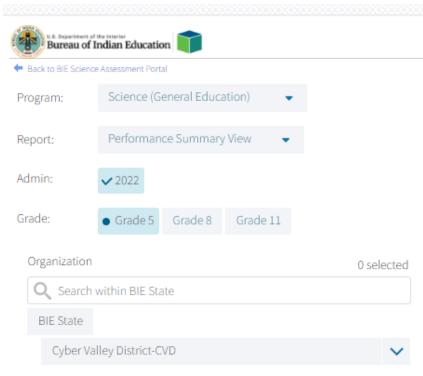

#### What is Available in Data Interaction?

- Reports available:
  - Roster (with customizable fields that vary with program)
  - Individual Student Report (the layout is different from the Cognia paper ISR)
  - Summary reports
  - Data tools
    - Summary
    - Distribution
    - Cross-Tab
    - Scatter plot (MSAA only)
    - Filters
- User Tools:
  - Student search
  - Save reports
  - Share reports
  - Download reports
  - Download paper ISR in pdf file
  - User activity log
  - Help guide

#### **Performance Summary - Table**

#### Performance Summary - Table

Disaggregated by Gender and show % of students in each Performance Indicator

Click on the blue text to disaggregate or drill to roster