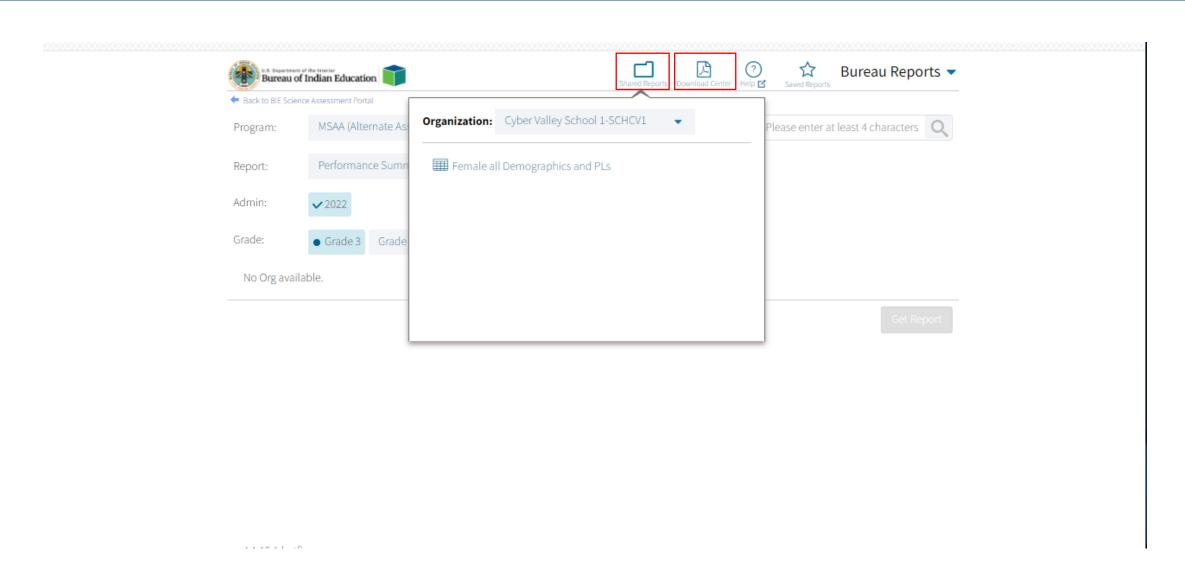

#### **Other Tools:**

- Shared Reports: Reports shared by other users
- Download Center: retrieve large file downloads here (i.e., 100+ ISR PDFs) or zip files with paper ISRs in PDF files
- Help guide
- Save report: Reports you saved
- Search for specific student by name or student ID (NASIS ID)

### **Shared Reports**

#### **Download Center**

Back to BIE Science Assessment Portal.

Created For Me

Created By Me

No Queued PDF's available for download.

#### **Download Center**