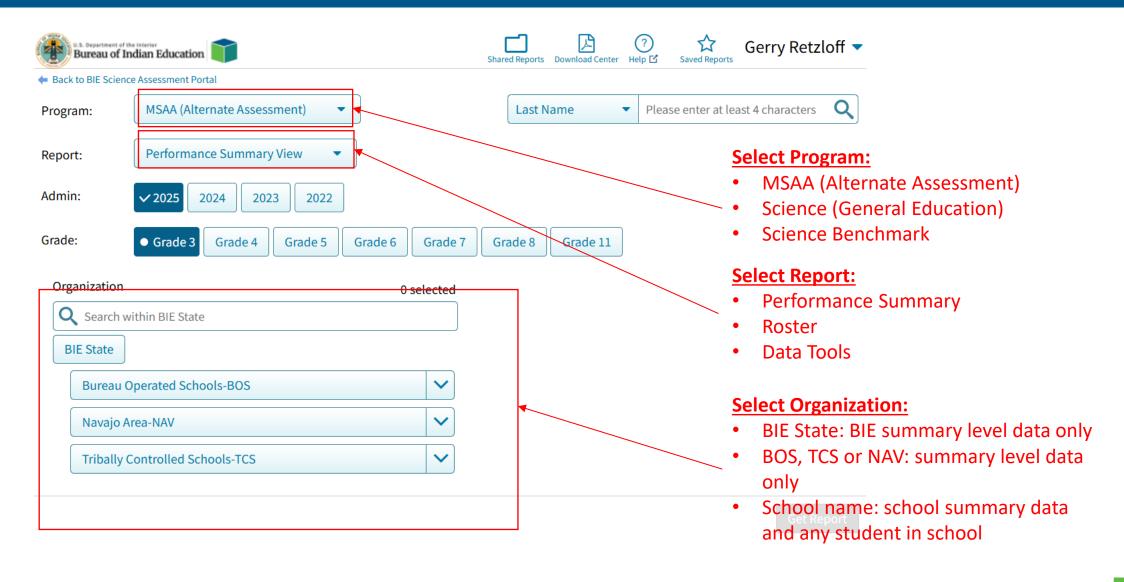

|
| 3    | View & Edit user profile             |
| 4    | Access the BIE Help & Support Site   |
| 5    | Logout of the portal                 |
| 6    | Access Administration<br>Component   |
| 7    | Access Reporting                     |



#### What is Available in Data Interaction?

- Reports available:
  - Roster (with customizable fields that vary with program)
  - Individual Student Report (the layout is different from the Cognia paper ISR)
  - Summary reports
  - Data tools
    - Summary
    - Distribution
    - Cross-Tab
    - Scatter plot (MSAA only)
    - Filters
- User Tools:
  - Student search
  - Save reports
  - Share reports
  - Download reports
  - Download paper ISR in pdf file
  - User activity log
  - Help guide

### Data Interaction Main Page (MSAA View)



### Data Interaction Main Page (Science View)



#### Data Interaction Main Page





#### **Other Tools:**

- Shared Reports: Reports shared by other users
- Download Center: retrieve large file downloads here (i.e., 100+ ISR PDFs) or zip files with paper ISRs in PDF files
- Help guide
- Save report: Reports you saved
- Search for specific student by name or student ID (NASIS ID)

Get Report



#### **Performance Summary - Table**



#### Performance Summary - Table

Disaggregated by Gender and show % of students in each Performance Indicator



Click on the blue text to disaggregate or drill to roster

#### Save Report



#### **Share Report**



### Download Report



#### **Download Center**









Back to BIE Science Assessment Portal.

Created For Me

Created By Me

No Queued PDF