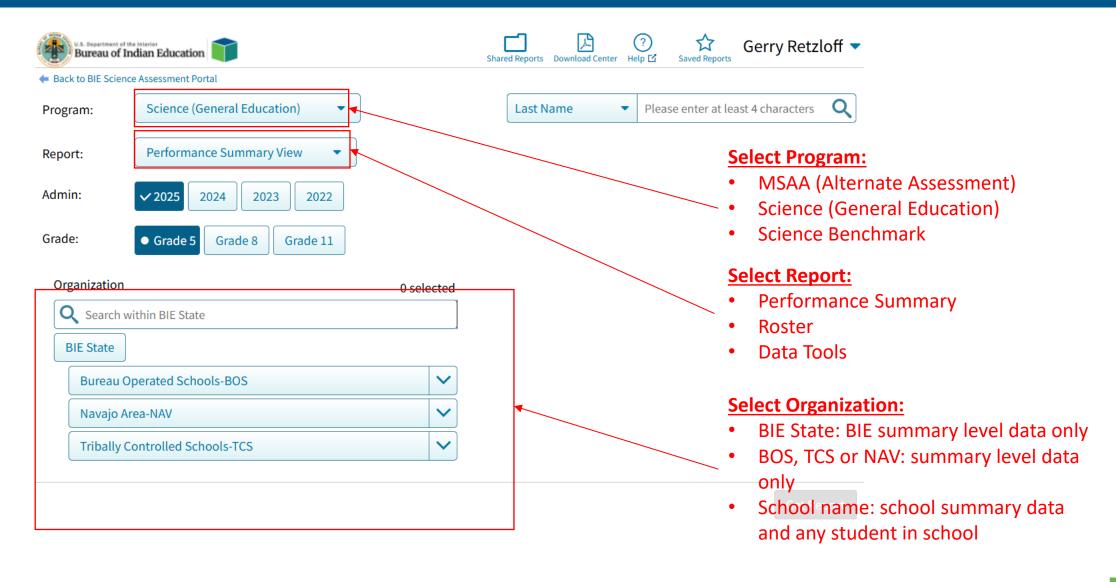

|
| 4    | Access the BIE Help & Support Site   |
| 5    | Logout of the portal                 |
| 6    | Access Administration<br>Component   |
| 7    | Access Reporting                     |



#### What is Available in Data Interaction?

- Reports available:
  - Roster (with customizable fields that vary with program)
  - Individual Student Report (the layout is different from the Cognia paper ISR)
  - Summary reports
  - Data tools
    - Summary
    - Distribution
    - Cross-Tab
    - Scatter plot (MSAA only)
    - Filters
- User Tools:
  - Student search
  - Save reports
  - Share reports
  - Download reports
  - Download paper ISR in pdf file
  - User activity log
  - Help guide

### Data Interaction Main Page (MSAA View)



### Data Interaction Main Page (Science View)



#### Data Interaction Main Page





#### **Other Tools:**

- Shared Reports: Reports shared by other users
- Download Center: retrieve large file downloads here (i.e., 100+ ISR PDFs) or zip files with paper ISRs in PDF files
- Help guide
- Save report: Reports you saved
- Search for specific student by name or student ID (NASIS ID)

Get Report



#### **Performance Summary - Table**



#### Performance Summary - Table

Disaggregated by Gender and show % of students in each Performance Indicator



Click on the blue text to disaggregate or drill to roster

#### Save Report



#### **Share Report**



### Download Report



#### **Download Center**









Back to BIE Science Assessment Portal.

Created For Me

Created By Me

No Queued PDF's available for download.

#### **Download Cente