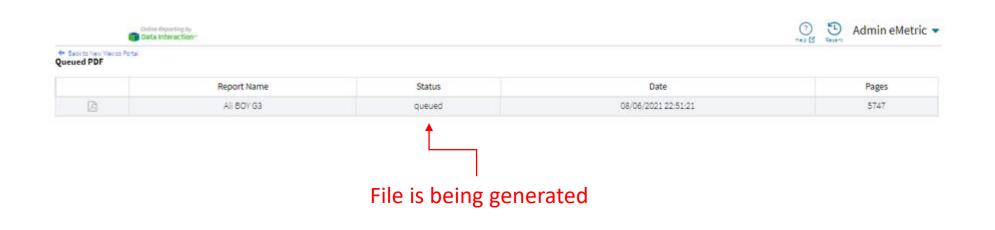

# Data Interaction Main Page





#### **Other Tools:**

- Shared Reports: Reports shared by other users
- Download Center: retrieve large file downloads here (i.e., 100+ ISR PDFs) or zip files with paper ISRs in PDF files
- Help guide
- Save report: Reports you saved
- Search for specific student by name or student ID (NASIS ID)

Get Report



#### **Performance Summary - Table**



#### Performance Summary - Table

Disaggregated by Gender and show % of students in each Performance Indicator



Click on the blue text to disaggregate or drill to roster

#### Save Report



#### **Share Report**



### Download Report



#### **Download Center**









Back to BIE Science Assessment Portal.

Created For Me

Created By Me

No Queued PDF's available for download.

#### **Download Center**



#### File is complete and ready for download



### Performance Summary - Chart



### Performance Summary – Transpose





Bureau School 🔻

Rack to BIF Science Assessment Portal

Performance Summary View: Science (General Education), Cyber Valley School 1-SCHCV1, 2022, Grade 5











|                          |                                         |                                                        |                                                                                | % in Each Performance Indicator                                                                                                                              |